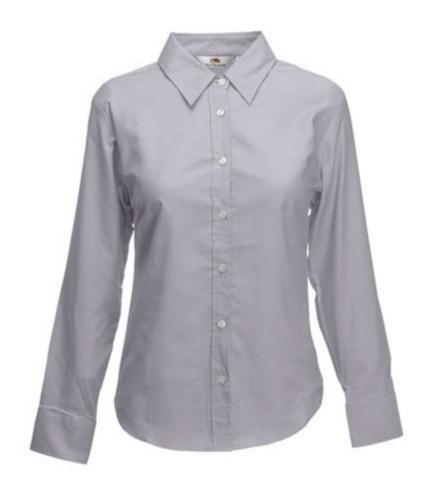

## **Basic informations**

Size: XL

Package: 12 Length: 40 Width: 27

Height: 18 Size: XL

Color: Oxford Grey

### **Colors**

Fruit of the Loom, Ladies LS Oxford Shirt, Women's Oxford Long Sleeve Shirt, Oxford Gray, XL. Womens oxford shirt, intended for everyday business use, consisting of 70% cotton and 30% polyester, slightly waistcoat shirt, colored buttons. Branding: embroidery, flex, flock